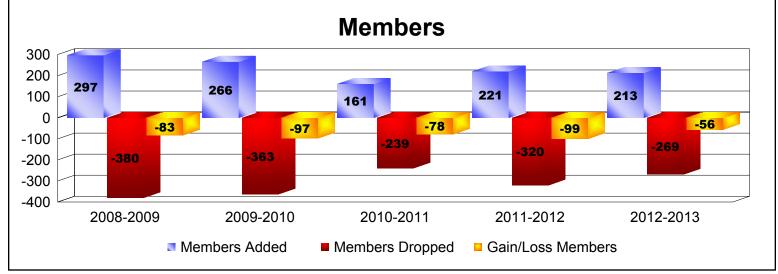

District 19 C

As of June 2013 Cumulative

| Year      | New<br>Clubs | Dropped<br>Clubs | Gain/<br>Loss<br>Clubs | New<br>Members | Charter<br>Members | Reinstate<br>Members | Transfer<br>Members | Total<br>Member<br>Added | Total<br>Members<br>Dropped | Gain/<br>Loss<br>Members |
|-----------|--------------|------------------|------------------------|----------------|--------------------|----------------------|---------------------|--------------------------|-----------------------------|--------------------------|
| 2008-2009 | 1            | -2               | -1                     | 226            | 31                 | 14                   | 26                  | 297                      | -380                        | -83                      |
| 2009-2010 | 2            | -3               | -1                     | 167            | 77                 | 14                   | 8                   | 266                      | -363                        | -97                      |
| 2010-2011 | 0            | 0                | 0                      | 133            | 0                  | 12                   | 16                  | 161                      | -239                        | -78                      |
| 2011-2012 | 0            | -2               | -2                     | 153            | 0                  | 36                   | 32                  | 221                      | -320                        | -99                      |
| 2012-2013 | 1            | -1               | 0                      | 164            | 24                 | 13                   | 12                  | 213                      | -269                        | -56                      |
| Average   | 1            | -2               | -1                     | 169            | 26                 | 18                   | 19                  | 232                      | -314                        | -83                      |