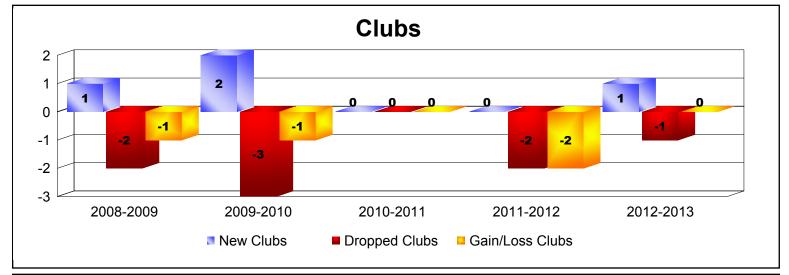

District 19 C

As of June 2013 Cumulative

| Year      | New<br>Clubs | Dropped<br>Clubs | Gain/<br>Loss<br>Clubs | New<br>Members | Charter<br>Members | Reinstate<br>Members | Transfer<br>Members | Total<br>Member<br>Added | Total<br>Members<br>Dropped | Gain/<br>Loss<br>Members |
|-----------|--------------|------------------|------------------------|----------------|--------------------|----------------------|---------------------|--------------------------|-----------------------------|--------------------------|
| 2008-2009 | 1            | -2               | -1                     | 226            | 31                 | 14                   | 26                  | 297                      | -380                        | -83                      |
| 2009-2010 | 2            | -3               | -1                     | 167            | 77                 | 14                   | 8                   | 266                      | -363                        | -97                      |
| 2010-2011 | 0            | 0                | 0                      | 133            | 0                  | 12                   | 16                  | 161                      | -239                        | -78                      |
| 2011-2012 | 0            | -2               | -2                     | 153            | 0                  | 36                   | 32                  | 221                      | -320                        | -99                      |
| 2012-2013 | 1            | -1               | 0                      | 164            | 24                 | 13                   | 12                  | 213                      | -269                        | -56                      |
| Average   | 1            | -2               | -1                     | 169            | 26                 | 18                   | 19                  | 232                      | -314                        | -83                      |